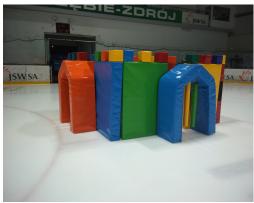

## **ICE CASTLE**

The ICE CASTLE, is a good alternative to monotonous skating around the ice rink.

The ICE CASTLE guarantees great fun for experienced skaters and greatly helps
the youngest take their first steps on ice.

Our product is made of foam and materials resistant to moisture and cuts. The castle is fixed with Velcro and plastic buckles which make it light and safe and durable as well.

One castle contains 8 walls (100 x 170 cm), 4 arches (100 x 140 cm) with obstacles