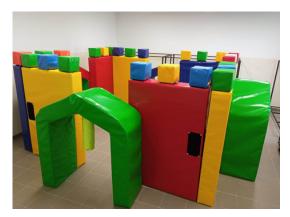

## **ICE CASTLE**

The ICE CASTLE, is a good alternative to monotonous skating around the ice rink.

The ICE CASTLE guarantees great fun for experienced skaters and greatly helps
the youngest take their first steps on ice.

Our product is made of foam and materials resistant to moisture and cuts. The castle is fixed with Velcro and plastic buckles which make it light and safe and durable as well.

One castle contains 8 walls (100 x 170 cm), 4 arches (100 x 140 cm) with obstacles

It is possible to purchase extra elements to create own set.