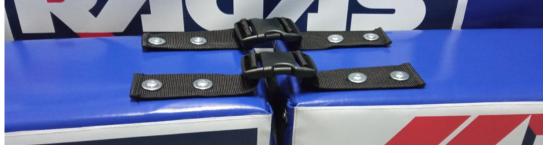

Owing to all the above our products are very durable.

**DIVIDERS CAN FREEZE TO ICE!** 

Dimensions 20 cm x 20 cm x 250 cm

Weight 5 kg.

A large selection of colorus.

Fixing method: Velcro and adjustable double Duraflex buckles.

The buckles ensure reliability of the connection regardless of the conditions on the ice rink (moisture, low temperature).

Set of 12 dividers / 30 m (1 divider dimensions 20 cm x 20 cm x 250 cm) + logo/ads + 2 endings You can order dividers of any thickness and length.