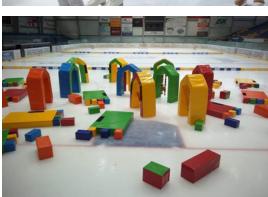

### **BLOCKS**

They add variety to ice skating and they attract the youngest children to ice rinks.

Made of foam and colourful tarpaulin materials resistant to low temperature, moisture and cuts.

A set includes 20 blocks with 2 arches + 100 cm x 100 cm x 170 cm metal wheeled basket for transport.

Various block shapes and sizes support skating learning.

They can be used as seats for relaxing. You can order blocks of any quantity and size.

## **ICE CASTLE**

The ICE CASTLE, is a good alternative to monotonous skating around the ice rink.

The ICE CASTLE guarantees great fun for experienced skaters and greatly helps
the youngest take their first steps on ice.

Our product is made of foam and materials resistant to moisture and cuts. The castle is fixed with Velcro and plastic buckles which make it light and safe and durable as well.

One castle contains 8 walls (100 x 170 cm), 4 arches (100 x 140 cm) with obstacles