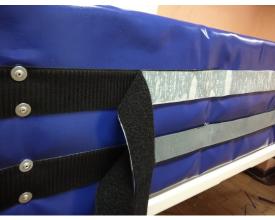

Owing to all the above our products are very durable.

**DIVIDERS CAN FREEZE TO ICE!** 

Dimensions 20 cm x 20 cm x 250 cm

Weight 5 kg.

A large selection of colorus.

Fixing method: Velcro and adjustable double Duraflex buckles.

The buckles ensure reliability of the connection regardless of the conditions on the ice rink (moisture, low temperature).

Set of 12 dividers / 30 m (1 divider dimensions 20 cm x 20 cm x 250 cm) + logo/ads + 2 endings You can order dividers of any thickness and length.