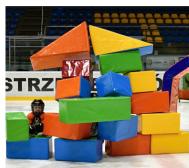

### **BLOCKS**

They add variety to ice skating and they attract the youngest children to ice rinks.

Made of foam and colourful tarpaulin materials resistant to low temperature, moisture and cuts.

A set includes 20 blocks with 2 arches + 100 cm x 100 cm x 170 cm metal wheeled basket for transport.

Various block shapes and sizes support skating learning.

They can be used as seats for relaxing. You can order blocks of any quantity and size.