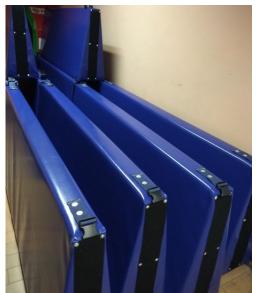

#### MOBILE RINK DIVIDER SYSTEM

Made of thick materials resistant to low temperatures, moisture and cuts. Filled with foam T25.

Covered with very durable tarpaulin material 680g.

The tarpaulin cover is not stapled but welded and riveted by the method used in the production of truck tarpaulins.

Owing to all the above our products are very durable.

**DIVIDERS CAN FREEZE TO ICE!** 

Dimensions 20 cm x 20 cm x 250 cm

Weight 5 kg.

A large selection of colorus.

Fixing method: Velcro and adjustable double Duraflex buckles.

The buckles ensure reliability of the connection regardless of the conditions on the ice rink (moisture, low temperature).

Set of 12 dividers / 30 m (1 divider dimensions 20 cm x 20 cm x 250 cm) + logo/ads + 2 endings You can order dividers of any thickness and length.