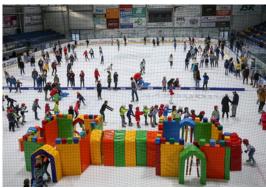

## **ICE CASTLE**

The ICE CASTLE, is a good alternative to monotonous skating around the ice rink.

The ICE CASTLE guarantees great fun for experienced skaters and greatly helps
the youngest take their first steps on ice.

Our product is made of foam and materials resistant to moisture and cuts. The castle is fixed with Velcro and plastic buckles which make it light and safe and durable as well.

One castle contains 8 walls (100 x 170 cm), 4 arches (100 x 140 cm) with obstacles

It is possible to purchase extra elements to create own set.