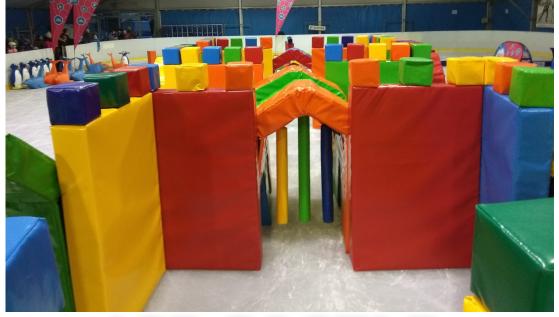

## **ICE CASTLE**

The ICE CASTLE, is a good alternative to monotonous skating around the ice rink.

The ICE CASTLE guarantees great fun for experienced skaters and greatly helps
the youngest take their first steps on ice.

Our product is made of foam and materials resistant to moisture and cuts. The castle is fixed with Velcro and plastic buckles which make it light and safe and durable as well.

One castle contains 8 walls (100 x 170 cm), 4 arches (100 x 140 cm) with obstacles