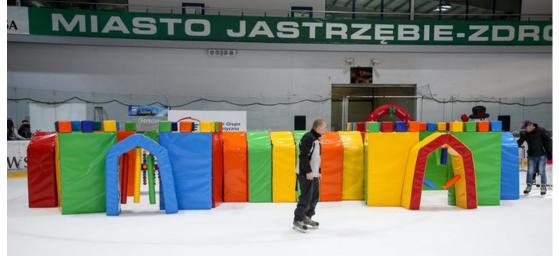

## **ICE CASTLE**

The ICE CASTLE, is a good alternative to monotonous skating around the ice rink.

The ICE CASTLE guarantees great fun for experienced skaters and greatly helps
the youngest take their first steps on ice.

Our product is made of foam and materials resistant to moisture and cuts. The castle is fixed with Velcro and plastic buckles which make it light and safe and durable as well.

One castle contains 8 walls (100 x 170 cm), 4 arches (100 x 140 cm) with obstacles

It is possible to purchase extra elements to create own set.