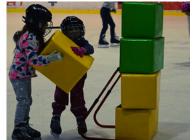

### **BLOCKS**

They add variety to ice skating and they attract the youngest children to ice rinks.

Made of foam and colourful tarpaulin materials resistant to low temperature, moisture and cuts.

A set includes 20 blocks with 2 arches + 100 cm x 100 cm x 170 cm metal wheeled basket for transport.

Various block shapes and sizes support skating learning.

They can be used as seats for relaxing. You can order blocks of any quantity and size.