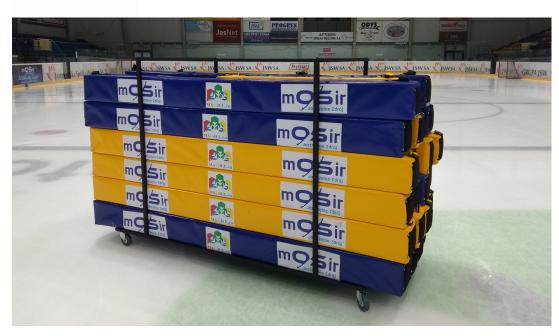

#### MOBILE RINK DIVIDER SYSTEM

Made of thick materials resistant to low temperatures, moisture and cuts. Filled with foam T25.

Covered with very durable tarpaulin material 680g.

The tarpaulin cover is not stapled but welded and riveted by the method used in the production of truck tarpaulins.

Owing to all the above our products are very durable.

**DIVIDERS CAN FREEZE TO ICE!** 

Dimensions 20 cm x 20 cm x 250 cm

Weight 5 kg.

A large selection of colorus.

Fixing method: Velcro and adjustable double Duraflex buckles.

The buckles ensure reliability of the connection regardless of the conditions on the ice rink (moisture, low temperature).

Set of 12 dividers / 30 m (1 divider dimensions 20 cm x 20 cm x 250 cm) + logo/ads + 2 endings You can order dividers of any thickness and length.