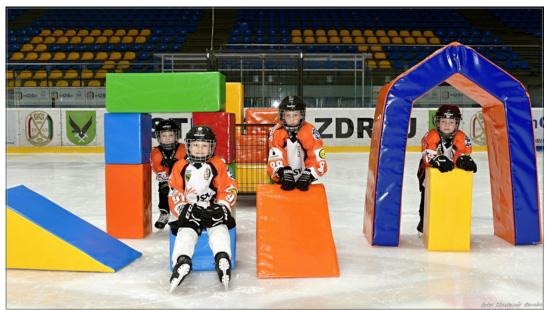

### **BLOCKS**

They add variety to ice skating and they attract the youngest children to ice rinks.

Made of foam and colourful tarpaulin materials resistant to low temperature, moisture and cuts.

A set includes 20 blocks with 2 arches + 100 cm x 100 cm x 170 cm metal wheeled basket for transport.

Various block shapes and sizes support skating learning.

They can be used as seats for relaxing. You can order blocks of any quantity and size.

## **ICE CASTLE**

The ICE CASTLE, is a good alternative to monotonous skating around the ice rink.

The ICE CASTLE guarantees great fun for experienced skaters and greatly helps
the youngest take their first steps on ice.

Our product is made of foam and materials resistant to moisture and cuts. The castle is fixed with Velcro and plastic buckles which make it light and safe and durable as well.

One castle contains 8 walls (100 x 170 cm), 4 arches (100 x 140 cm) with obstacles