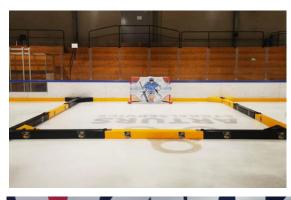

## **ICE CASTLE**

The ICE CASTLE, is a good alternative to monotonous skating around the ice rink.

The ICE CASTLE guarantees great fun for experienced skaters and greatly helps
the youngest take their first steps on ice.

Our product is made of foam and materials resistant to moisture and cuts. The castle is fixed with Velcro and plastic buckles which make it light and safe and durable as well.

One castle contains 8 walls (100 x 170 cm), 4 arches (100 x 140 cm) with obstacles

It is possible to purchase extra elements to create own set.