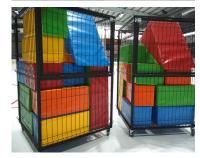

### **BLOCKS**

They add variety to ice skating and they attract the youngest children to ice rinks.

Made of foam and colourful tarpaulin materials resistant to low temperature, moisture and cuts.

A set includes 20 blocks with 2 arches + 100 cm x 100 cm x 170 cm metal wheeled basket for transport.

Various block shapes and sizes support skating learning.

They can be used as seats for relaxing. You can order blocks of any quantity and size.