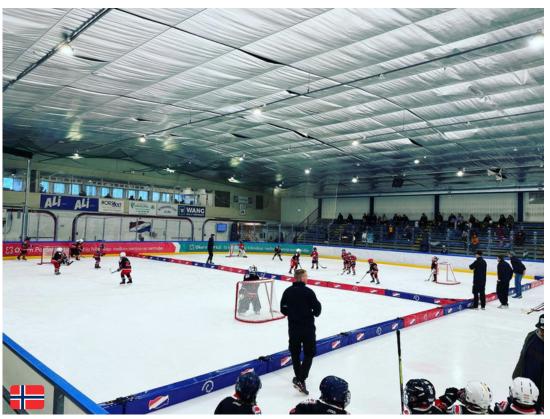

#### MOBILE RINK DIVIDER SYSTEM

Made of thick materials resistant to low temperatures, moisture and cuts. Filled with foam T25.

Covered with very durable tarpaulin material 680g.

The tarpaulin cover is not stapled but welded and riveted by the method used in the production of truck tarpaulins.

Owing to all the above our products are very durable.

**DIVIDERS CAN FREEZE TO ICE!** 

Dimensions 20 cm x 20 cm x 250 cm

Weight 5 kg.

A large selection of colorus.

Fixing method: Velcro and adjustable double Duraflex buckles.

The buckles ensure reliability of the connection regardless of the conditions on the ice rink (moisture, low temperature).

Set of 12 dividers / 30 m (1 divider dimensions 20 cm x 20 cm x 250 cm) + logo/ads + 2 endings You can order dividers of any thickness and length.