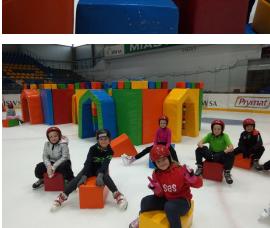

### **BLOCKS**

They add variety to ice skating and they attract the youngest children to ice rinks.

Made of foam and colourful tarpaulin materials resistant to low temperature, moisture and cuts.

A set includes 20 blocks with 2 arches + 100 cm x 100 cm x 170 cm metal wheeled basket for transport.

Various block shapes and sizes support skating learning.

They can be used as seats for relaxing. You can order blocks of any quantity and size.