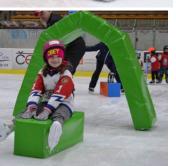

## **ICE CASTLE**

The ICE CASTLE, is a good alternative to monotonous skating around the ice rink.

The ICE CASTLE guarantees great fun for experienced skaters and greatly helps
the youngest take their first steps on ice.

Our product is made of foam and materials resistant to moisture and cuts. The castle is fixed with Velcro and plastic buckles which make it light and safe and durable as well.

One castle contains 8 walls (100 x 170 cm), 4 arches (100 x 140 cm) with obstacles

It is possible to purchase extra elements to create own set.