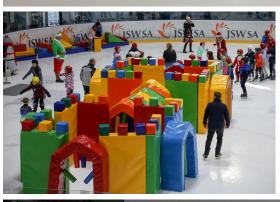

## **ICE CASTLE**

The ICE CASTLE, is a good alternative to monotonous skating around the ice rink.

The ICE CASTLE guarantees great fun for experienced skaters and greatly helps
the youngest take their first steps on ice.

Our product is made of foam and materials resistant to moisture and cuts. The castle is fixed with Velcro and plastic buckles which make it light and safe and durable as well.

One castle contains 8 walls (100 x 170 cm), 4 arches (100 x 140 cm) with obstacles

It is possible to purchase extra elements to create own set.