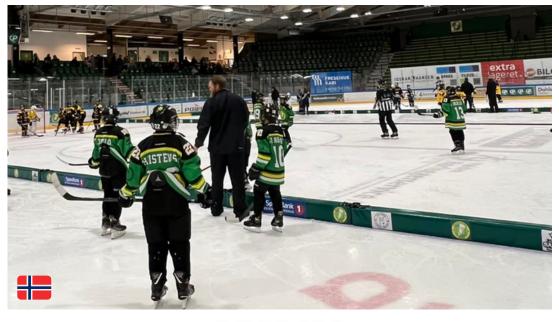

#### MOBILE RINK DIVIDER SYSTEM

Made of thick materials resistant to low temperatures, moisture and cuts. Filled with foam T25.

Covered with very durable tarpaulin material 680g.

The tarpaulin cover is not stapled but welded and riveted by the method used in the production of truck tarpaulins.

Owing to all the above our products are very durable.

**DIVIDERS CAN FREEZE TO ICE!** 

Dimensions 20 cm x 20 cm x 250 cm

Weight 5 kg.

A large selection of colorus.

Fixing method: Velcro and adjustable double Duraflex buckles.

The buckles ensure reliability of the connection regardless of the conditions on the ice rink (moisture, low temperature).

Set of 12 dividers / 30 m (1 divider dimensions 20 cm x 20 cm x 250 cm) + logo/ads + 2 endings You can order dividers of any thickness and length.