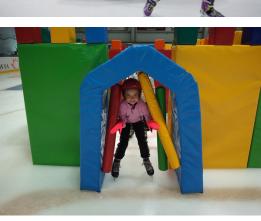

## **ICE CASTLE**

The ICE CASTLE, is a good alternative to monotonous skating around the ice rink.

The ICE CASTLE guarantees great fun for experienced skaters and greatly helps
the youngest take their first steps on ice.

Our product is made of foam and materials resistant to moisture and cuts. The castle is fixed with Velcro and plastic buckles which make it light and safe and durable as well.

One castle contains 8 walls (100 x 170 cm), 4 arches (100 x 140 cm) with obstacles