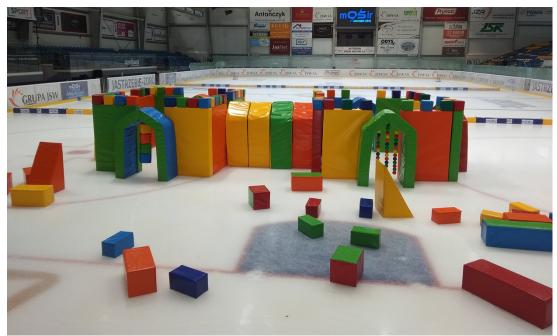

## **ICE CASTLE**

The ICE CASTLE, is a good alternative to monotonous skating around the ice rink.

The ICE CASTLE guarantees great fun for experienced skaters and greatly helps
the youngest take their first steps on ice.

Our product is made of foam and materials resistant to moisture and cuts. The castle is fixed with Velcro and plastic buckles which make it light and safe and durable as well.

One castle contains 8 walls (100 x 170 cm), 4 arches (100 x 140 cm) with obstacles

It is possible to purchase extra elements to create own set.