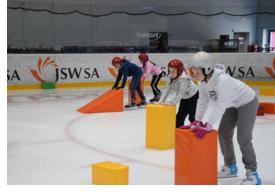

#### MOBILE RINK DIVIDER SYSTEM

Made of thick materials resistant to low temperatures, moisture and cuts. Filled with foam T25.

Covered with very durable tarpaulin material 680g.

The tarpaulin cover is not stapled but welded and riveted by the method used in the production of truck tarpaulins.

Owing to all the above our products are very durable.

**DIVIDERS CAN FREEZE TO ICE!** 

Dimensions 20 cm x 20 cm x 250 cm

Weight 5 kg.

A large selection of colorus.

Fixing method: Velcro and adjustable double Duraflex buckles.

The buckles ensure reliability of the connection regardless of the conditions on the ice rink (moisture, low temperature).

Set of 12 dividers / 30 m (1 divider dimensions 20 cm x 20 cm x 250 cm) + logo/ads + 2 endings You can order dividers of any thickness and length.

We always send the photos of work progress to our customers.

Small playing fields with extra adjustable corner endings