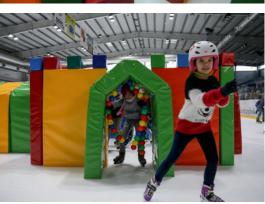

## **ICE CASTLE**

The ICE CASTLE, is a good alternative to monotonous skating around the ice rink.

The ICE CASTLE guarantees great fun for experienced skaters and greatly helps
the youngest take their first steps on ice.

Our product is made of foam and materials resistant to moisture and cuts. The castle is fixed with Velcro and plastic buckles which make it light and safe and durable as well.

One castle contains 8 walls (100 x 170 cm), 4 arches (100 x 140 cm) with obstacles