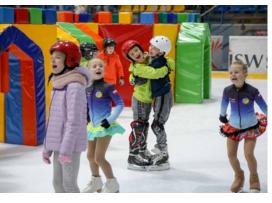

### **BLOCKS**

They add variety to ice skating and they attract the youngest children to ice rinks.

Made of foam and colourful tarpaulin materials resistant to low temperature, moisture and cuts.

A set includes 20 blocks with 2 arches + 100 cm x 100 cm x 170 cm metal wheeled basket for transport.

Various block shapes and sizes support skating learning.

They can be used as seats for relaxing. You can order blocks of any quantity and size.

## **ICE CASTLE**

The ICE CASTLE, is a good alternative to monotonous skating around the ice rink.

The ICE CASTLE guarantees great fun for experienced skaters and greatly helps
the youngest take their first steps on ice.

Our product is made of foam and materials resistant to moisture and cuts. The castle is fixed with Velcro and plastic buckles which make it light and safe and durable as well.

One castle contains 8 walls (100 x 170 cm), 4 arches (100 x 140 cm) with obstacles