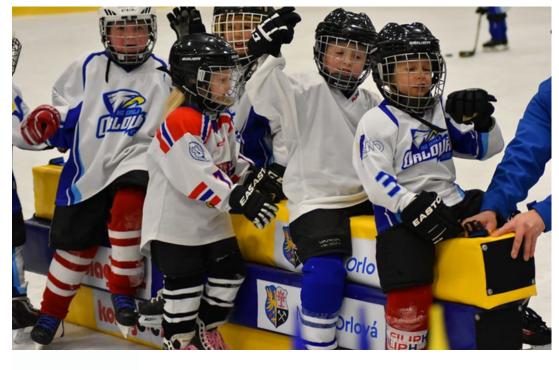

#### MOBILE RINK DIVIDER SYSTEM

Made of thick materials resistant to low temperatures, moisture and cuts. Filled with foam T25.

Covered with very durable tarpaulin material 680g.

The tarpaulin cover is not stapled but welded and riveted by the method used in the production of truck tarpaulins.

Owing to all the above our products are very durable.

**DIVIDERS CAN FREEZE TO ICE!** 

Dimensions 20 cm x 20 cm x 250 cm

Weight 5 kg.

A large selection of colorus.

Fixing method: Velcro and adjustable double Duraflex buckles.

The buckles ensure reliability of the connection regardless of the conditions on the ice rink (moisture, low temperature).

Set of 12 dividers / 30 m (1 divider dimensions 20 cm x 20 cm x 250 cm) + logo/ads + 2 endings You can order dividers of any thickness and length.