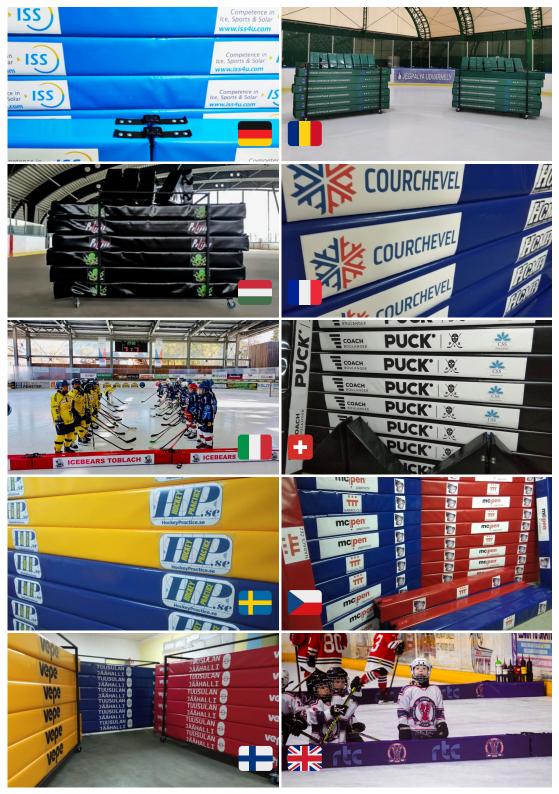

#### MOBILE RINK DIVIDER SYSTEM

Made of thick materials resistant to low temperatures, moisture and cuts. Filled with foam T25.

Covered with very durable tarpaulin material 680g.

The tarpaulin cover is not stapled but welded and riveted by the method used in the production of truck tarpaulins.

Owing to all the above our products are very durable.

**DIVIDERS CAN FREEZE TO ICE!** 

Dimensions 20 cm x 20 cm x 250 cm

Weight 5 kg.

A large selection of colorus.

Fixing method: Velcro and adjustable double Duraflex buckles.

The buckles ensure reliability of the connection regardless of the conditions on the ice rink (moisture, low temperature).

Set of 12 dividers / 30 m (1 divider dimensions 20 cm x 20 cm x 250 cm) + logo/ads + 2 endings You can order dividers of any thickness and length.

To process an order we need the following:

- 1. The exact width of the ice rink
  - 2. Dividers colour
- 3. The logos of clubs and sponsors in good quality file

After receiving the logo, we make a free graphic design for customers to approve.

We always send the photos of work progress to our customers.

Small playing fields with extra adjustable corner endings