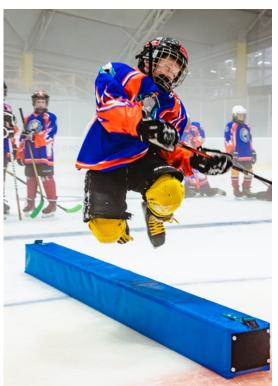

### **BLOCKS**

They add variety to ice skating and they attract the youngest children to ice rinks.

Made of foam and colourful tarpaulin materials resistant to low temperature, moisture and cuts.

A set includes 20 blocks with 2 arches + 100 cm x 100 cm x 170 cm metal wheeled basket for transport.

Various block shapes and sizes support skating learning.

They can be used as seats for relaxing. You can order blocks of any quantity and size.