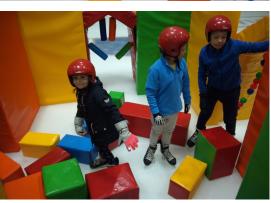

## **ICE CASTLE**

The ICE CASTLE, is a good alternative to monotonous skating around the ice rink.

The ICE CASTLE guarantees great fun for experienced skaters and greatly helps
the youngest take their first steps on ice.

Our product is made of foam and materials resistant to moisture and cuts. The castle is fixed with Velcro and plastic buckles which make it light and safe and durable as well.

One castle contains 8 walls (100 x 170 cm), 4 arches (100 x 140 cm) with obstacles

It is possible to purchase extra elements to create own set.