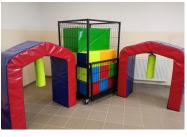

### **BLOCKS**

They add variety to ice skating and they attract the youngest children to ice rinks.

Made of foam and colourful tarpaulin materials resistant to low temperature, moisture and cuts.

A set includes 20 blocks with 2 arches + 100 cm x 100 cm x 170 cm metal wheeled basket for transport.

Various block shapes and sizes support skating learning.

They can be used as seats for relaxing. You can order blocks of any quantity and size.