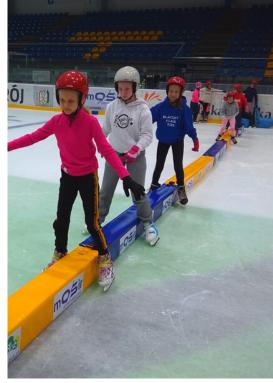

#### MOBILE RINK DIVIDER SYSTEM

Made of thick materials resistant to low temperatures, moisture and cuts. Filled with foam T25.

Covered with very durable tarpaulin material 680g.

The tarpaulin cover is not stapled but welded and riveted by the method used in the production of truck tarpaulins.

Owing to all the above our products are very durable.

**DIVIDERS CAN FREEZE TO ICE!** 

Dimensions 20 cm x 20 cm x 250 cm

Weight 5 kg.

A large selection of colorus.

Fixing method: Velcro and adjustable double Duraflex buckles.