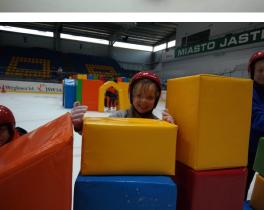

### **BLOCKS**

They add variety to ice skating and they attract the youngest children to ice rinks.

Made of foam and colourful tarpaulin materials resistant to low temperature, moisture and cuts.

A set includes 20 blocks with 2 arches + 100 cm x 100 cm x 170 cm metal wheeled basket for transport.

Various block shapes and sizes support skating learning.

They can be used as seats for relaxing. You can order blocks of any quantity and size.