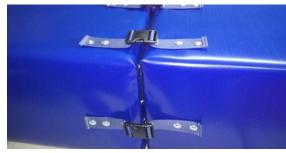

Owing to all the above our products are very durable.

**DIVIDERS CAN FREEZE TO ICE!** 

Dimensions 20 cm x 20 cm x 250 cm

Weight 5 kg.

A large selection of colorus.

Fixing method: Velcro and adjustable double Duraflex buckles.

The buckles ensure reliability of the connection regardless of the conditions on the ice rink (moisture, low temperature).

Set of 12 dividers / 30 m (1 divider dimensions 20 cm x 20 cm x 250 cm) + logo/ads + 2 endings You can order dividers of any thickness and length.